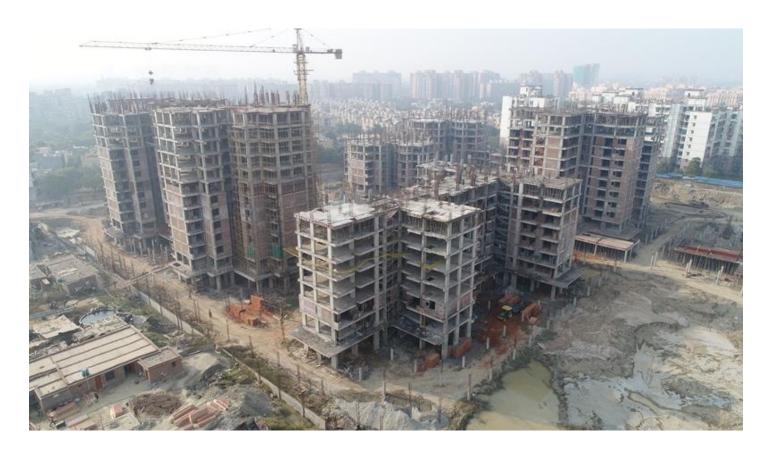

## PHOTOGRAPHS OF PACKAGE-II on 30th NOV-2017

## IN BLOCK D-03 12<sup>th</sup> FLOOR ROOF SLAB SHUTTERING IN PROGRESS.

## IN BLOCK D-04 9<sup>th</sup> FLOOR ROOF SLAB SHUTTERING IN PROGRESS.

## IN BLOCK D-05 $6^{th}$ FLOOR ROOF SLAB SHUTTERING IN PROGRESS.

## IN BLOCK D-06 COLUMNS CASTING AT 4<sup>th</sup> FLR LVL IN PROGRESS

## IN BLOCK D-07 BASEMENT ROOF SLAB WING-4 SHUTTERING IN PROGRESS.