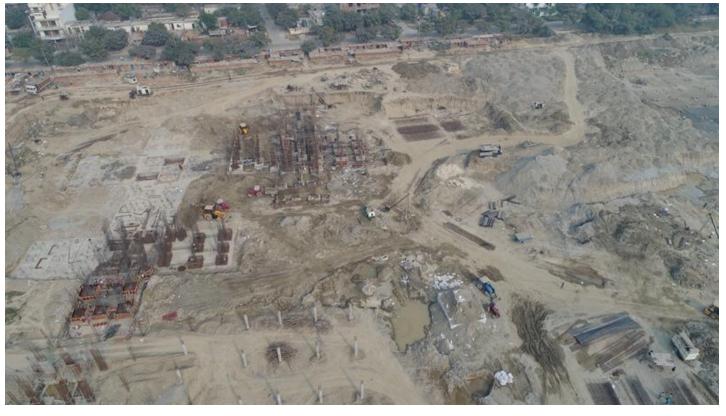

## PHOTOGRAPHS OF PACKAGE-II on 30th NOV-2017

## IN BLOCK D-03 12<sup>th</sup> FLOOR ROOF SLAB SHUTTERING IN PROGRESS.

## IN BLOCK D-04 9<sup>th</sup> FLOOR ROOF SLAB SHUTTERING IN PROGRESS.

## IN BLOCK D-05 $6^{th}$ FLOOR ROOF SLAB SHUTTERING IN PROGRESS.

## IN BLOCK D-06 COLUMNS CASTING AT 4<sup>th</sup> FLR LVL IN PROGRESS

## IN BLOCK D-07 BASEMENT ROOF SLAB WING-4 SHUTTERING IN PROGRESS.