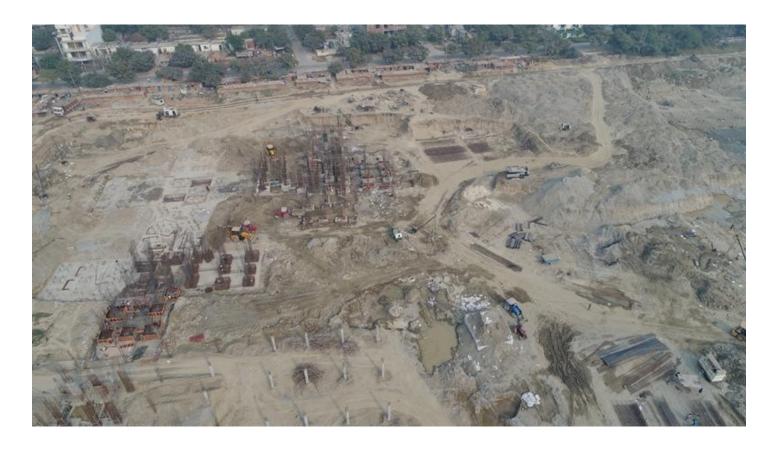

## PHOTOGRAPHS OF PACKAGE-II on 30th NOV-2017

## IN BLOCK D-03 12<sup>th</sup> FLOOR ROOF SLAB SHUTTERING IN PROGRESS.

## IN BLOCK D-04 9<sup>th</sup> FLOOR ROOF SLAB SHUTTERING IN PROGRESS.

## IN BLOCK D-05 $6^{th}$ FLOOR ROOF SLAB SHUTTERING IN PROGRESS.

## IN BLOCK D-06 COLUMNS CASTING AT 4<sup>th</sup> FLR LVL IN PROGRESS

## IN BLOCK D-07 BASEMENT ROOF SLAB WING-4 SHUTTERING IN PROGRESS.