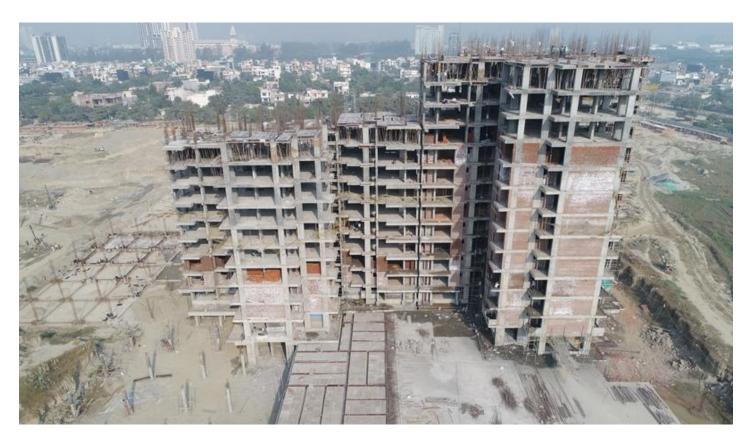

## PHOTOGRAPHS OF PACKAGE-II on 30th NOV-2017

## IN BLOCK D-03 12<sup>th</sup> FLOOR ROOF SLAB SHUTTERING IN PROGRESS.