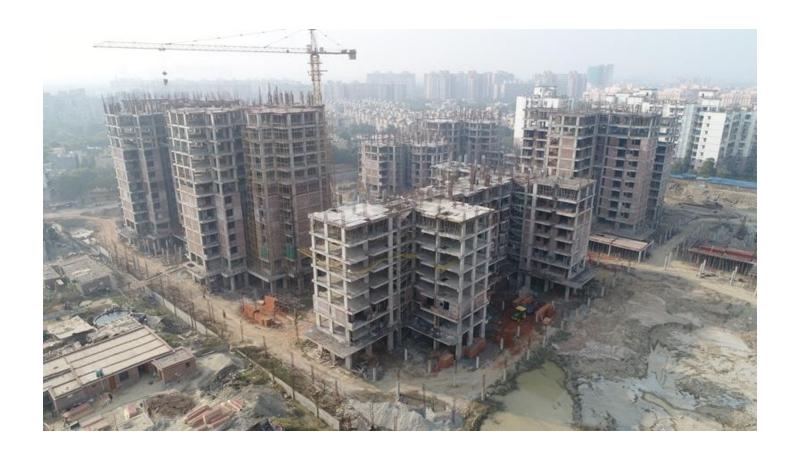

## PHOTOGRAPHS OF PACKAGE-II on 30th NOV-2017

## IN BLOCK D-03 12<sup>th</sup> FLOOR ROOF SLAB SHUTTERING IN PROGRESS.

## IN BLOCK D-04 9<sup>th</sup> FLOOR ROOF SLAB SHUTTERING IN PROGRESS.

## IN BLOCK D-05 $6^{th}$ FLOOR ROOF SLAB SHUTTERING IN PROGRESS.

## IN BLOCK D-06 COLUMNS CASTING AT 4<sup>th</sup> FLR LVL IN PROGRESS

## IN BLOCK D-07 BASEMENT ROOF SLAB WING-4 SHUTTERING IN PROGRESS.