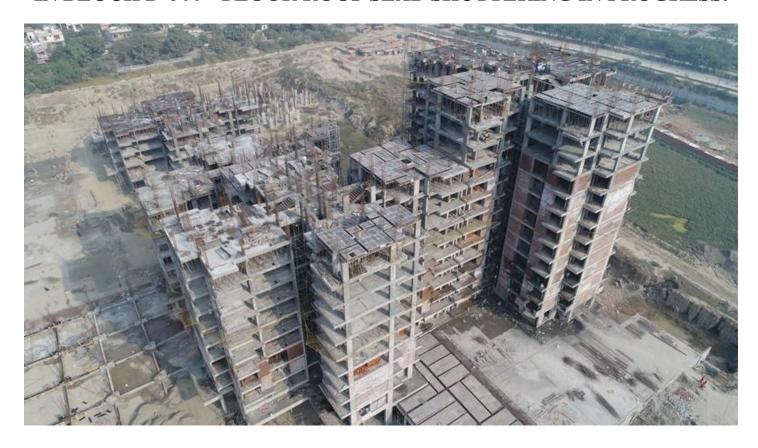

## IN BLOCK D-04 9<sup>th</sup> FLOOR ROOF SLAB SHUTTERING IN PROGRESS.

## IN BLOCK D-05 $6^{th}$ FLOOR ROOF SLAB SHUTTERING IN PROGRESS.