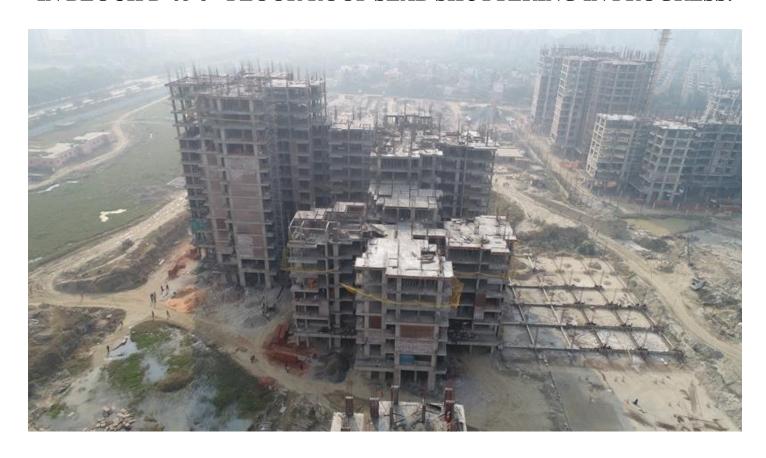

## IN BLOCK D-06 COLUMNS CASTING AT 4<sup>th</sup> FLR LVL IN PROGRESS

## IN BLOCK D-07 BASEMENT ROOF SLAB WING-4 SHUTTERING IN PROGRESS.