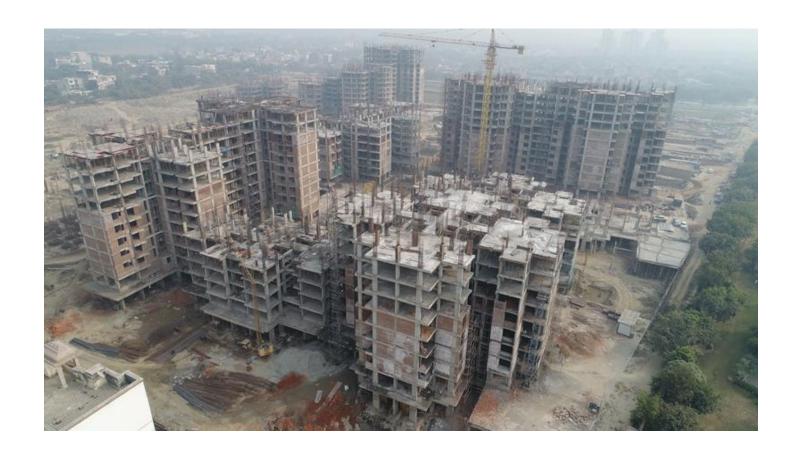

## PHOTOGRAPHS OF PACKAGE-II on 30th NOV-2017

## IN BLOCK D-03 12<sup>th</sup> FLOOR ROOF SLAB SHUTTERING IN PROGRESS.

## IN BLOCK D-04 9<sup>th</sup> FLOOR ROOF SLAB SHUTTERING IN PROGRESS.

## IN BLOCK D-05 $6^{th}$ FLOOR ROOF SLAB SHUTTERING IN PROGRESS.

## IN BLOCK D-06 COLUMNS CASTING AT 4<sup>th</sup> FLR LVL IN PROGRESS

## IN BLOCK D-07 BASEMENT ROOF SLAB WING-4 SHUTTERING IN PROGRESS.